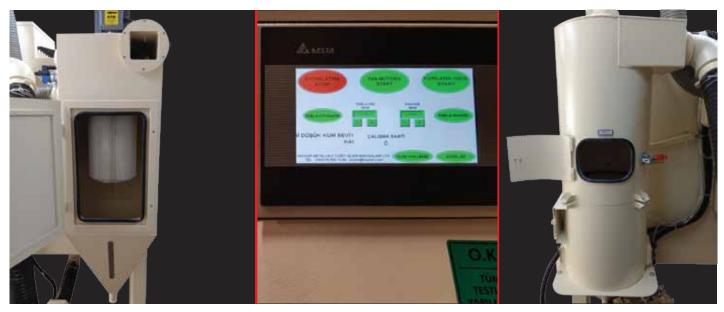

## **Automatic Piston Sandblasting Machine**

SK 1000P Automatic Piston Sandblasting Machine is our own production like our all other machines; high volume capacity sandblasting machine. A perpendicular running nozzle with speed adjustment is sandblasting in an angle makes the inner surfaces of the rotating parts homogenously sandblasted. All these parameters can be changed as touch via PLC screen, programming can be done if standard products are processed or can be operated in manual mode when desired.