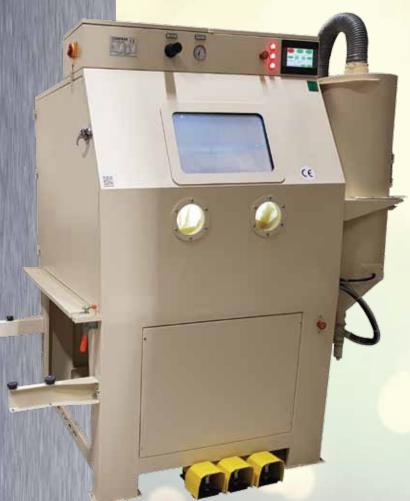

## **SK 1000P**

Saykar has been manufacturing surface treatment machines working with pressurised air since 2003. The design and principles of operation of these machines are entirely owned by Saykar.

SK 1000P Automatic Piston Sandblasting Machine is compact designed and provides the sandblasting of the inner surfaces of the parts with a hole diameter between 80mm-400mm. It has an automatic self-cleaning filter system.

This machine is especially preferred on the inner surfaces of cylindrical form molds. Different hole diameter parts can be automatically sandblasted with the possibility of programming via PLC screen.

## **Automatic Piston Sandblasting Machine**

SK 1000P Automatic Piston Sandblasting Machine is our own production like our all other machines; high volume capacity sandblasting machine. A perpendicular running nozzle with speed adjustment is sandblasting in an angle makes the inner surfaces of the rotating parts homogenously sandblasted. All these parameters can be changed as touch via PLC screen, programming can be done if standard products are processed or can be operated in manual mode when desired.